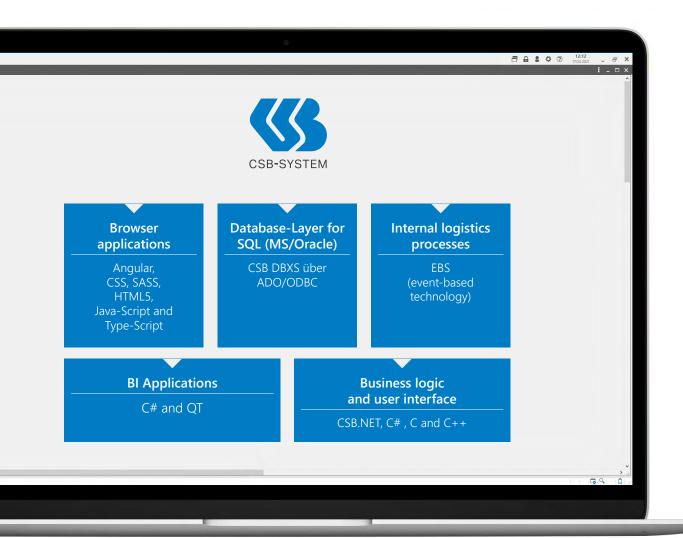

#### The CSB-System gives you flexibility.

The CSB-System runs in a variety of infrastructures and communicates with upstream and downstream systems, equipment, and machines. It integrates languages, currencies, localization, organizational units, various metrics systems as well as standards for data exchange and data transfer. All of the partner technologies involved in your processes are united in one overall digital solution. The result is a homogeneous and flexible IT landscape.

#### Multiple platforms.

The data management in the CSB-System supports Oracle and Microsoft SQL as scalable database solutions. Windows and Android can be used as front-end operating systems. The event-driven architecture enables the integration of internal logistical processes. And our proprietary control systems ensure the compatibility of the integrated hardware with your previous investments.