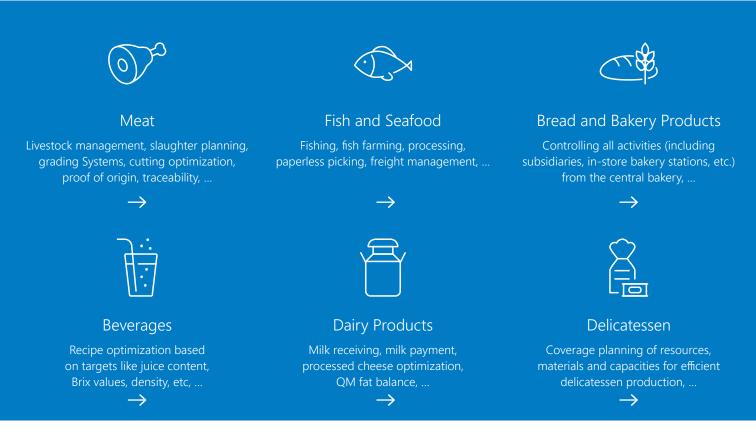

#### Knows your industry.

Food, beverages, chemicals, pharmaceuticals, cosmetics, or trade: as a specialized industry ERP, the CSB-System knows and meets all requirements of your industry.