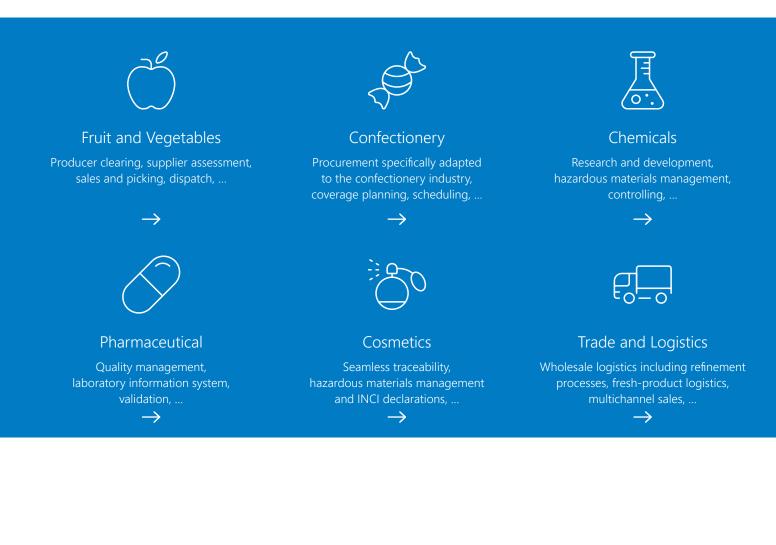

#### Knows your industry.

Food, beverages, chemicals, pharmaceuticals, cosmetics, or trade: as a specialized industry ERP, the CSB-System knows and meets all requirements of your industry.